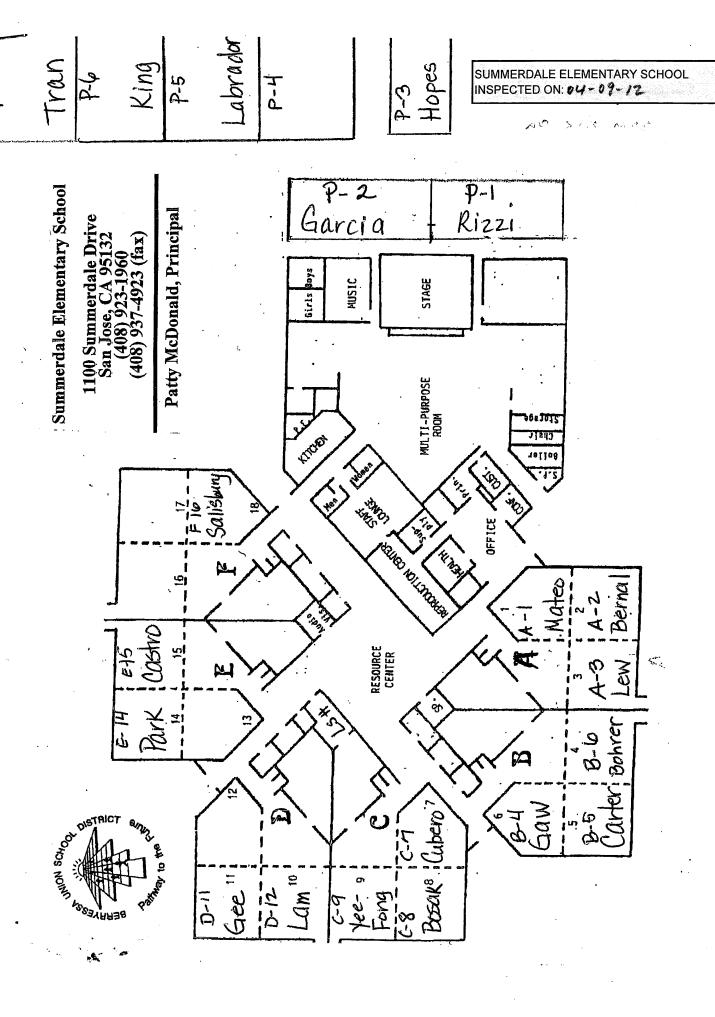

## **SUMMERDALE ELEMENTARY SCHOOL**

| BUILDING NAME BUILDING USED AS (#FLOORS) CONSTRUCTION                        | Building Area<br>(approximate) |
|------------------------------------------------------------------------------|--------------------------------|
| CLASSROOMS 01 PORTABLE BUILDING                                              |                                |
| Classroom ( 1 ) Wood and Metal Portable                                      | 960 SF                         |
| CLASSROOMS 02 PORTABLE BUILDING                                              |                                |
| Classroom ( 1 ) Wood and Metal Portable                                      | 960 SF                         |
| CLASSROOMS 03 PORTABLE BUILDING                                              |                                |
| Classroom ( 1 ) Wood and Metal Portable                                      | 960 SF                         |
| CLASSROOMS 04-07 PORTABLE BUILDING                                           |                                |
| Classrooms ( 1 ) Wood and Metal Portables                                    | 3,840 SF                       |
| MAIN BUILDING                                                                |                                |
| Classrooms, Offices, Kitchen, Multi-Purpose Room, Library, Restrooms, Storag | ges 29,700 SF                  |
| METAL STORAGE CONTAINERS                                                     |                                |
| Storage ( 1 ) Storage                                                        | 640 SF                         |
| PLASTIC SHED STORAGE CONTAINER                                               |                                |
| Storage ( 1 ) Hard Plastic                                                   | 60 SF                          |
| Total Number Of Buildings : 7 (Approx                                        | ximate) Total Sq Ft. : 37,120  |

**BUILDING NOTES:** 03/07/2017

11/30/2011 Following Classroom numbers have changed:

> B-1 now B-6; B-2 now B-5; B-3 now B-4 C-1 now C-7; C-2 now C-8; C-3 now C-9 D-1 now D-12: D-2 now D-11: D-3 now D-10 E-1 now E-13; E-2 now E-14; E-3 now E-15 F-1 now F-18; F-2 now F-17; F-3 now F-16.

Following Classroom numbers have changed: 09/18/2015

> B-4 is now B-1, B-5 is now B-2, B-6 is now B-3, C-7 is now C-1, C-8 is now C-2, C-9 is now C-3, C-10 is now D-1, C-11 is now D-2,, C-12 is now D-3, C-13 is now E-3, C-14 is now E-2, C-15 is now E-1, C-16 is

now F-1, C-17 is now F-2, and C-18 is now F-3

**MAIN BUILDING** 

2 STUDENT RESTROOMS(EXTERIOR ACCESS) AND 2 STAFF RESTROOMS(BY STAFF LOUNGE)

456 SF **EPOXY COATING** 

17-059AAA **NEW MATERIAL** 

Green Epoxy Floor Coating Material. This Material is in GOOD condition as of this date. 03/29/2017