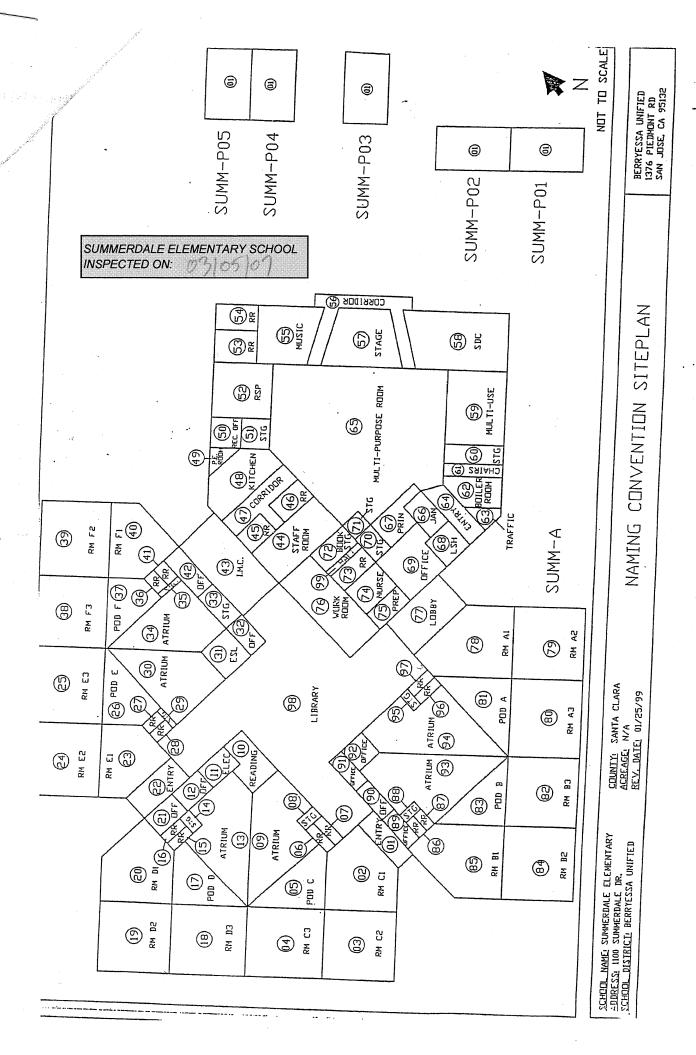

## **SUMMERDALE ELEMENTARY SCHOOL**

| BUILDING NAME BUILDING USED AS (#FLOORS) CONSTRUCTION                        | Building Area<br>(approximate) |
|------------------------------------------------------------------------------|--------------------------------|
| CLASSROOMS 01 PORTABLE BUILDING                                              |                                |
| Classroom ( 1 ) Wood and Metal Portable                                      | 960 SF                         |
| CLASSROOMS 02 PORTABLE BUILDING                                              |                                |
| Classroom ( 1 ) Wood and Metal Portable                                      | 960 SF                         |
| CLASSROOMS 03 PORTABLE BUILDING                                              |                                |
| Classroom ( 1 ) Wood and Metal Portable                                      | 960 SF                         |
| CLASSROOMS 04-07 PORTABLE BUILDING                                           |                                |
| Classrooms ( 1 ) Wood and Metal Portables                                    | 3,840 SF                       |
| MAIN BUILDING                                                                |                                |
| Classrooms, Offices, Kitchen, Multi-Purpose Room, Library, Restrooms, Storag | ges 29,700 SF                  |
| METAL STORAGE CONTAINERS                                                     |                                |
| Storage ( 1 ) Storage                                                        | 640 SF                         |
| PLASTIC SHED STORAGE CONTAINER                                               |                                |
| Storage ( 1 ) Hard Plastic                                                   | 60 SF                          |
| Total Number Of Buildings : 7 (Approx                                        | ximate) Total Sq Ft. : 37,120  |