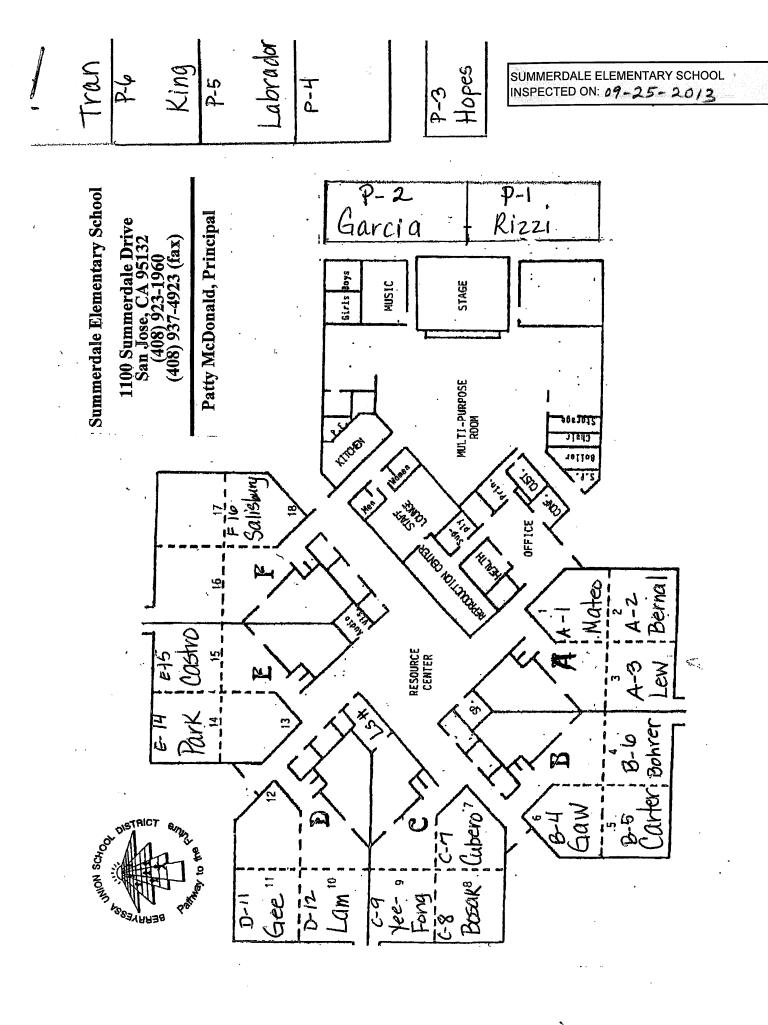

## **SUMMERDALE ELEMENTARY SCHOOL**

| BUILDING NAME BUILDING USED AS (#FLOORS) CONSTRUCTION                        | Building Area<br>(approximate) |
|------------------------------------------------------------------------------|--------------------------------|
| CLASSROOMS 01 PORTABLE BUILDING                                              |                                |
| Classroom ( 1 ) Wood and Metal Portable                                      | 960 SF                         |
| CLASSROOMS 02 PORTABLE BUILDING                                              |                                |
| Classroom ( 1 ) Wood and Metal Portable                                      | 960 SF                         |
| CLASSROOMS 03 PORTABLE BUILDING                                              |                                |
| Classroom ( 1 ) Wood and Metal Portable                                      | 960 SF                         |
| CLASSROOMS 04-07 PORTABLE BUILDING                                           |                                |
| Classrooms ( 1 ) Wood and Metal Portables                                    | 3,840 SF                       |
| MAIN BUILDING                                                                |                                |
| Classrooms, Offices, Kitchen, Multi-Purpose Room, Library, Restrooms, Storag | ges 29,700 SF                  |
| METAL STORAGE CONTAINERS                                                     |                                |
| Storage ( 1 ) Storage                                                        | 640 SF                         |
| PLASTIC SHED STORAGE CONTAINER                                               |                                |
| Storage ( 1 ) Hard Plastic                                                   | 60 SF                          |
| Total Number Of Buildings : 7 (Approx                                        | ximate) Total Sq Ft. : 37,120  |