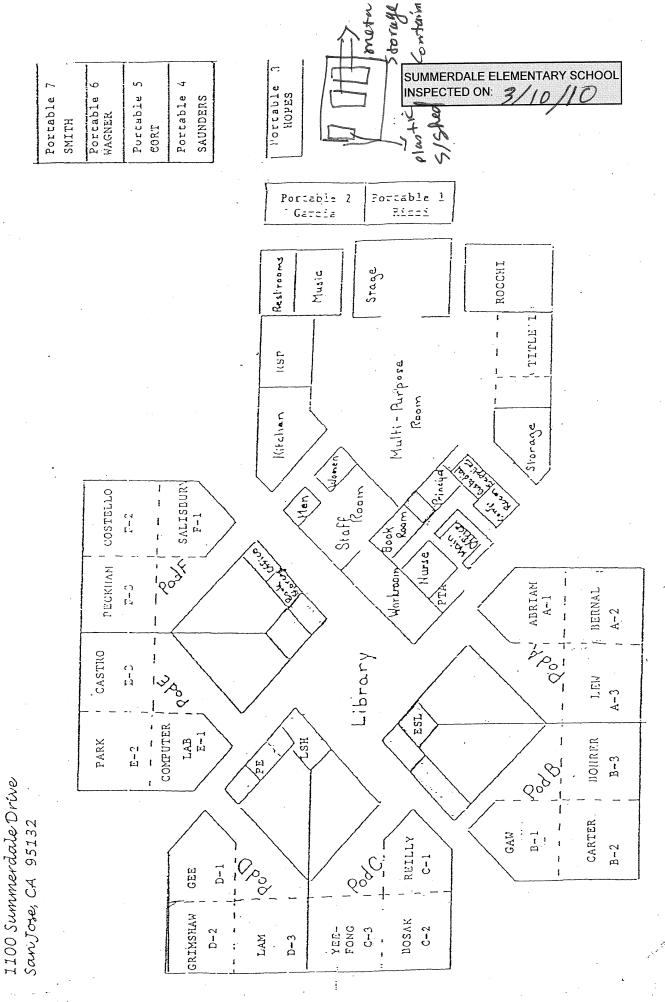

## **SUMMERDALE ELEMENTARY SCHOOL**

| BUILDING NAME BUILDING USED AS (#FLOORS) CONSTRUCTION                        | Building Area<br>(approximate) |
|------------------------------------------------------------------------------|--------------------------------|
| CLASSROOMS 01 PORTABLE BUILDING                                              |                                |
| Classroom ( 1 ) Wood and Metal Portable                                      | 960 SF                         |
| CLASSROOMS 02 PORTABLE BUILDING                                              |                                |
| Classroom ( 1 ) Wood and Metal Portable                                      | 960 SF                         |
| CLASSROOMS 03 PORTABLE BUILDING                                              |                                |
| Classroom ( 1 ) Wood and Metal Portable                                      | 960 SF                         |
| CLASSROOMS 04-07 PORTABLE BUILDING                                           |                                |
| Classrooms ( 1 ) Wood and Metal Portables                                    | 3,840 SF                       |
| MAIN BUILDING                                                                |                                |
| Classrooms, Offices, Kitchen, Multi-Purpose Room, Library, Restrooms, Storag | ges 29,700 SF                  |
| METAL STORAGE CONTAINERS                                                     |                                |
| Storage ( 1 ) Storage                                                        | 640 SF                         |
| PLASTIC SHED STORAGE CONTAINER                                               |                                |
| Storage ( 1 ) Hard Plastic                                                   | 60 SF                          |
| Total Number Of Buildings : 7 (Approx                                        | ximate) Total Sq Ft. : 37,120  |

#### SUMMERDALE ELEMENTARY SCHOOL

BUILDING NAME

COMMENTS

LOCATION MATERIAL TYPE **Q**TY

**A**SBESTOS CONTENT

(TYPE) (APPROXIMATE) SAMPLE NO.

**MAIN BUILDING** 

**MAIN BUILDING** 

**BUILDING NOTES:** 03/07/2017

11/30/2011 Following Classroom numbers have changed:

> B-1 now B-6; B-2 now B-5; B-3 now B-4 C-1 now C-7; C-2 now C-8; C-3 now C-9 D-1 now D-12: D-2 now D-11: D-3 now D-10 E-1 now E-13; E-2 now E-14; E-3 now E-15 F-1 now F-18; F-2 now F-17; F-3 now F-16.