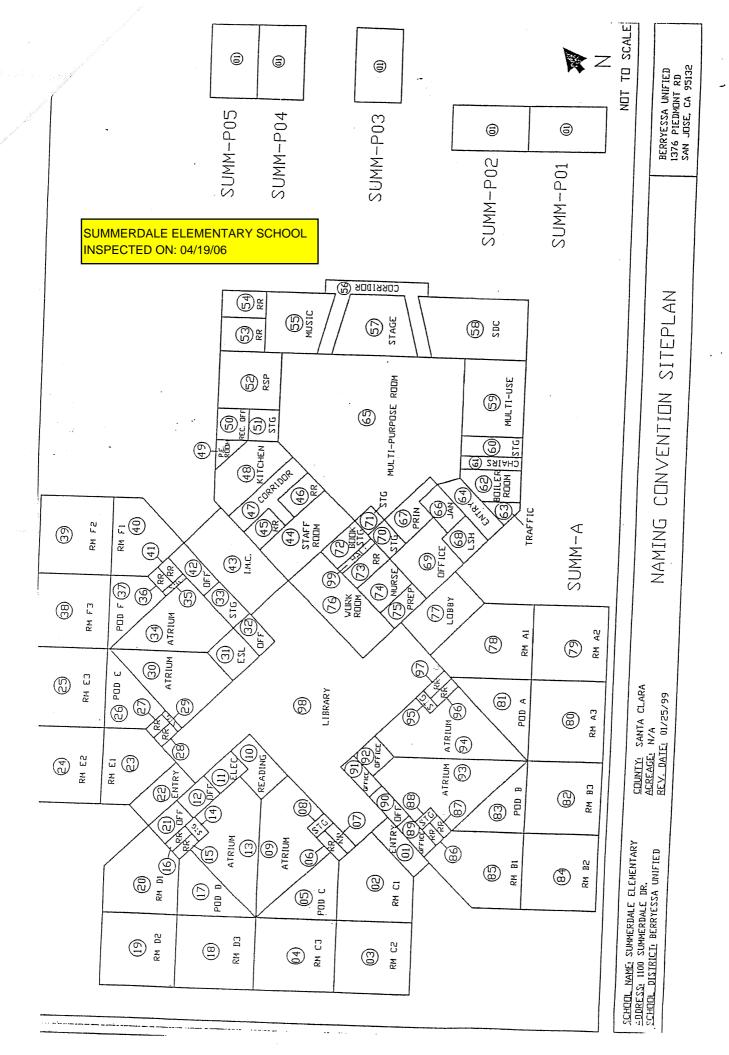

## **SUMMERDALE ELEMENTARY SCHOOL**

| BUILDING NAME BUILDING USED AS (#FLOORS) CONSTRUCTION                        | Building Area<br>(approximate) |
|------------------------------------------------------------------------------|--------------------------------|
| CLASSROOMS 01 PORTABLE BUILDING                                              |                                |
| Classroom ( 1 ) Wood and Metal Portable                                      | 960 SF                         |
| CLASSROOMS 02 PORTABLE BUILDING                                              |                                |
| Classroom ( 1 ) Wood and Metal Portable                                      | 960 SF                         |
| CLASSROOMS 03 PORTABLE BUILDING                                              |                                |
| Classroom ( 1 ) Wood and Metal Portable                                      | 960 SF                         |
| CLASSROOMS 04-07 PORTABLE BUILDING                                           |                                |
| Classrooms ( 1 ) Wood and Metal Portables                                    | 3,840 SF                       |
| MAIN BUILDING                                                                |                                |
| Classrooms, Offices, Kitchen, Multi-Purpose Room, Library, Restrooms, Storag | ges 29,700 SF                  |
| METAL STORAGE CONTAINERS                                                     |                                |
| Storage ( 1 ) Storage                                                        | 640 SF                         |
| PLASTIC SHED STORAGE CONTAINER                                               |                                |
| Storage ( 1 ) Hard Plastic                                                   | 60 SF                          |
| Total Number Of Buildings : 7 (Approx                                        | ximate) Total Sq Ft. : 37,120  |