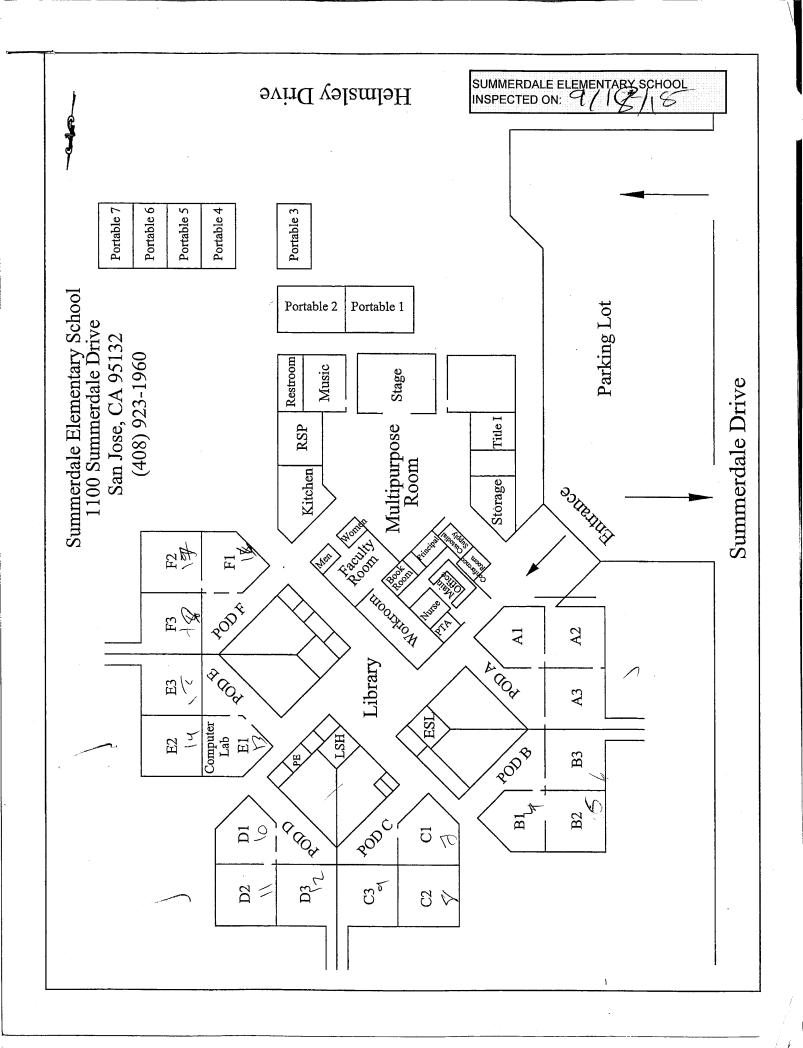

## **SUMMERDALE ELEMENTARY SCHOOL**

| BUILDING NAME BUILDING USED AS (#FLOORS) CONSTRUCTION                        | Building Area<br>(approximate) |
|------------------------------------------------------------------------------|--------------------------------|
| CLASSROOMS 01 PORTABLE BUILDING                                              |                                |
| Classroom ( 1 ) Wood and Metal Portable                                      | 960 SF                         |
| CLASSROOMS 02 PORTABLE BUILDING                                              |                                |
| Classroom ( 1 ) Wood and Metal Portable                                      | 960 SF                         |
| CLASSROOMS 03 PORTABLE BUILDING                                              |                                |
| Classroom ( 1 ) Wood and Metal Portable                                      | 960 SF                         |
| CLASSROOMS 04-07 PORTABLE BUILDING                                           |                                |
| Classrooms ( 1 ) Wood and Metal Portables                                    | 3,840 SF                       |
| MAIN BUILDING                                                                |                                |
| Classrooms, Offices, Kitchen, Multi-Purpose Room, Library, Restrooms, Storag | ges 29,700 SF                  |
| METAL STORAGE CONTAINERS                                                     |                                |
| Storage ( 1 ) Storage                                                        | 640 SF                         |
| PLASTIC SHED STORAGE CONTAINER                                               |                                |
| Storage ( 1 ) Hard Plastic                                                   | 60 SF                          |
| Total Number Of Buildings : 7 (Approx                                        | ximate) Total Sq Ft. : 37,120  |