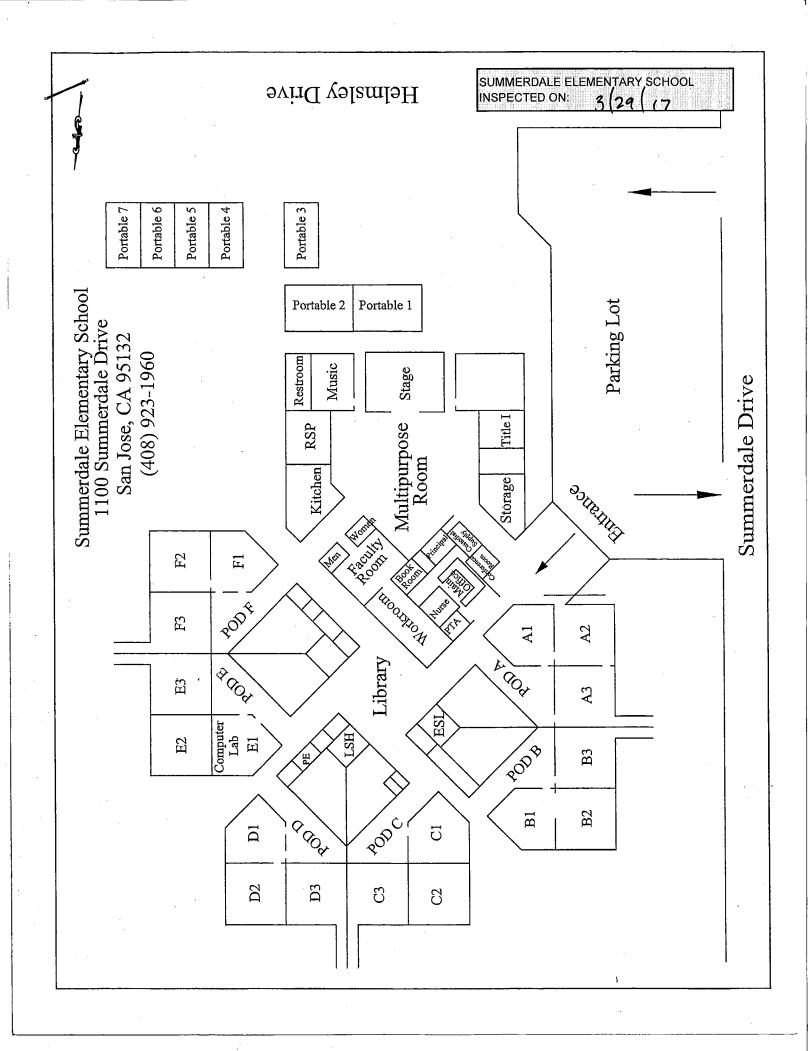

## SUMMERDALE ELEMENTARY SCHOOL 1100 SUMMERDALE DRIVE SAN JOSE, CA 95132

PREPARED FOR:

BERRYESSA UNION ELEMENTARY SCHOOL DISTRICT
1376 PIEDMONT ROAD
SAN JOSE, CA 95132

**INSPECTED ON: Mar. 30, 2017** 

**HAZMAT DOC PROJECT #17-059** 

## **SUMMERDALE ELEMENTARY SCHOOL**

| BUILDING NAME BUILDING USED AS (#FLOORS) CONSTRUCTION                        | Building Area<br>(approximate) |
|------------------------------------------------------------------------------|--------------------------------|
| CLASSROOMS 01 PORTABLE BUILDING                                              |                                |
| Classroom ( 1 ) Wood and Metal Portable                                      | 960 SF                         |
| CLASSROOMS 02 PORTABLE BUILDING                                              |                                |
| Classroom ( 1 ) Wood and Metal Portable                                      | 960 SF                         |
| CLASSROOMS 03 PORTABLE BUILDING                                              |                                |
| Classroom ( 1 ) Wood and Metal Portable                                      | 960 SF                         |
| CLASSROOMS 04-07 PORTABLE BUILDING                                           |                                |
| Classrooms ( 1 ) Wood and Metal Portables                                    | 3,840 SF                       |
| MAIN BUILDING                                                                |                                |
| Classrooms, Offices, Kitchen, Multi-Purpose Room, Library, Restrooms, Storag | ges 29,700 SF                  |
| METAL STORAGE CONTAINERS                                                     |                                |
| Storage ( 1 ) Storage                                                        | 640 SF                         |
| PLASTIC SHED STORAGE CONTAINER                                               |                                |
| Storage ( 1 ) Hard Plastic                                                   | 60 SF                          |
| Total Number Of Buildings : 7 (Approx                                        | ximate) Total Sq Ft. : 37,120  |