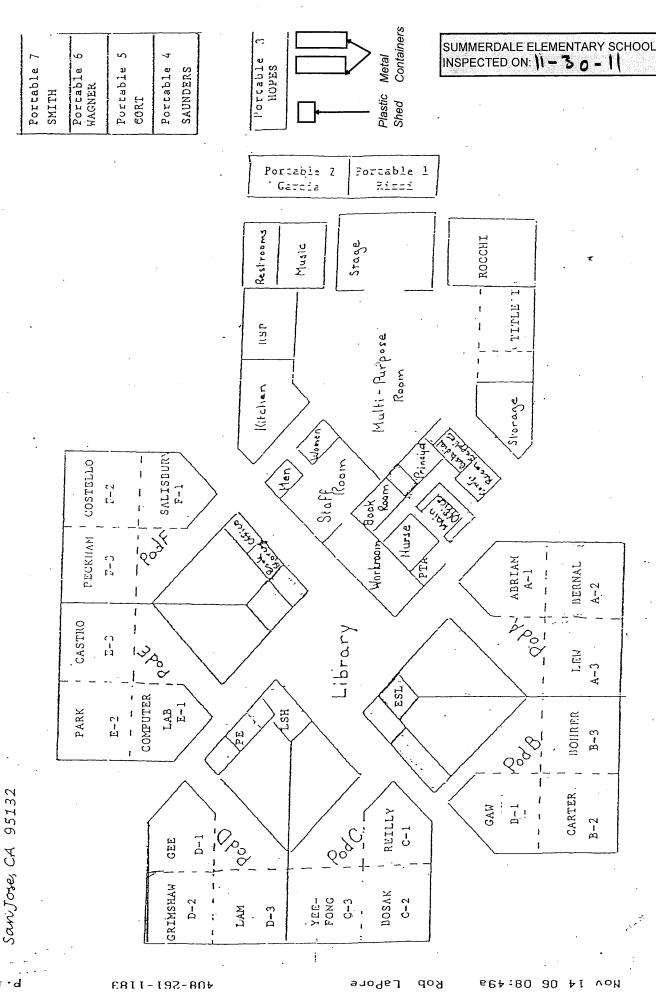

## **SUMMERDALE ELEMENTARY SCHOOL**

| BUILDING NAME BUILDING USED AS (#FLOORS) CONSTRUCTION                        | Building Area<br>(approximate) |
|------------------------------------------------------------------------------|--------------------------------|
| CLASSROOMS 01 PORTABLE BUILDING                                              |                                |
| Classroom ( 1 ) Wood and Metal Portable                                      | 960 SF                         |
| CLASSROOMS 02 PORTABLE BUILDING                                              |                                |
| Classroom ( 1 ) Wood and Metal Portable                                      | 960 SF                         |
| CLASSROOMS 03 PORTABLE BUILDING                                              |                                |
| Classroom ( 1 ) Wood and Metal Portable                                      | 960 SF                         |
| CLASSROOMS 04-07 PORTABLE BUILDING                                           |                                |
| Classrooms ( 1 ) Wood and Metal Portables                                    | 3,840 SF                       |
| MAIN BUILDING                                                                |                                |
| Classrooms, Offices, Kitchen, Multi-Purpose Room, Library, Restrooms, Storag | ges 29,700 SF                  |
| METAL STORAGE CONTAINERS                                                     |                                |
| Storage ( 1 ) Storage                                                        | 640 SF                         |
| PLASTIC SHED STORAGE CONTAINER                                               |                                |
| Storage ( 1 ) Hard Plastic                                                   | 60 SF                          |
| Total Number Of Buildings : 7 (Approx                                        | ximate) Total Sq Ft. : 37,120  |

changes as of this date.

Portable 5 is now Portable 7; Portable 6, now Portable 5; Portable 7, now Portable 6. 11/30/2011

**BUILDING NOTES:** 03/07/2017

11/30/2011 Following Classroom numbers have changed:

> B-1 now B-6; B-2 now B-5; B-3 now B-4 C-1 now C-7; C-2 now C-8; C-3 now C-9 D-1 now D-12: D-2 now D-11: D-3 now D-10 E-1 now E-13; E-2 now E-14; E-3 now E-15 F-1 now F-18; F-2 now F-17; F-3 now F-16.