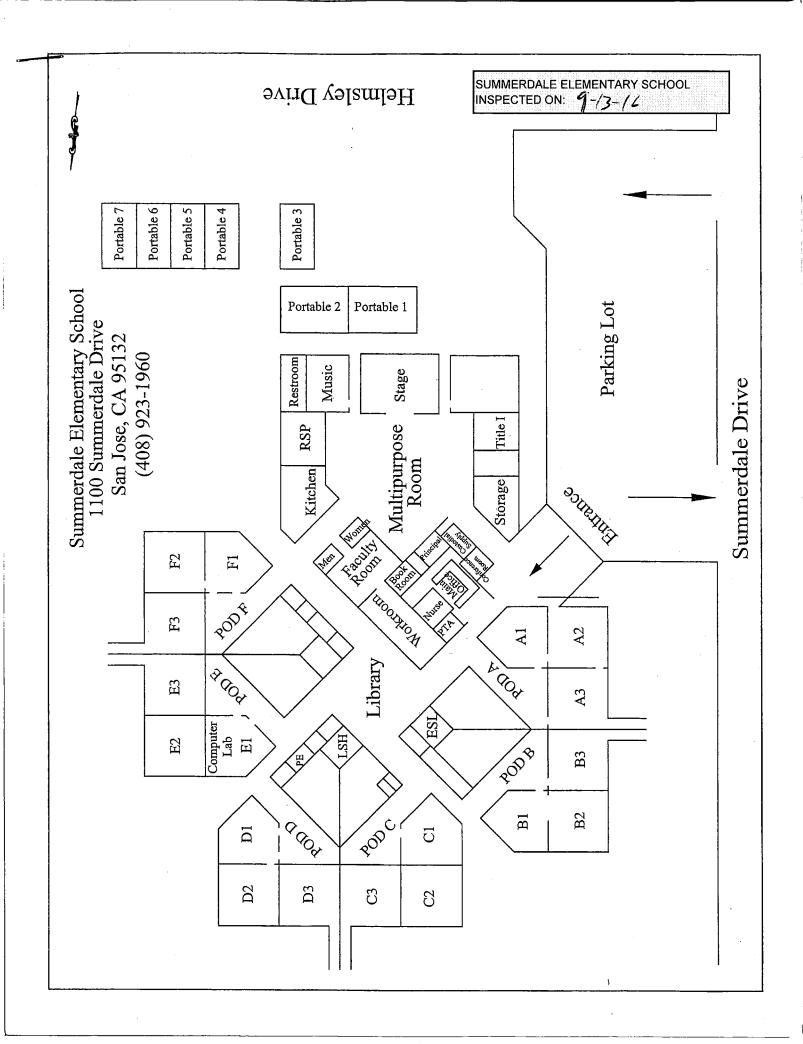

## **SUMMERDALE ELEMENTARY SCHOOL**

| BUILDING NAME BUILDING USED AS (#FLOORS) CONSTRUCTION                        | Building Area<br>(approximate) |
|------------------------------------------------------------------------------|--------------------------------|
| CLASSROOMS 01 PORTABLE BUILDING                                              |                                |
| Classroom ( 1 ) Wood and Metal Portable                                      | 960 SF                         |
| CLASSROOMS 02 PORTABLE BUILDING                                              |                                |
| Classroom ( 1 ) Wood and Metal Portable                                      | 960 SF                         |
| CLASSROOMS 03 PORTABLE BUILDING                                              |                                |
| Classroom ( 1 ) Wood and Metal Portable                                      | 960 SF                         |
| CLASSROOMS 04-07 PORTABLE BUILDING                                           |                                |
| Classrooms ( 1 ) Wood and Metal Portables                                    | 3,840 SF                       |
| MAIN BUILDING                                                                |                                |
| Classrooms, Offices, Kitchen, Multi-Purpose Room, Library, Restrooms, Storag | ges 29,700 SF                  |
| METAL STORAGE CONTAINERS                                                     |                                |
| Storage ( 1 ) Storage                                                        | 640 SF                         |
| PLASTIC SHED STORAGE CONTAINER                                               |                                |
| Storage ( 1 ) Hard Plastic                                                   | 60 SF                          |
| Total Number Of Buildings : 7 (Approx                                        | ximate) Total Sq Ft. : 37,120  |