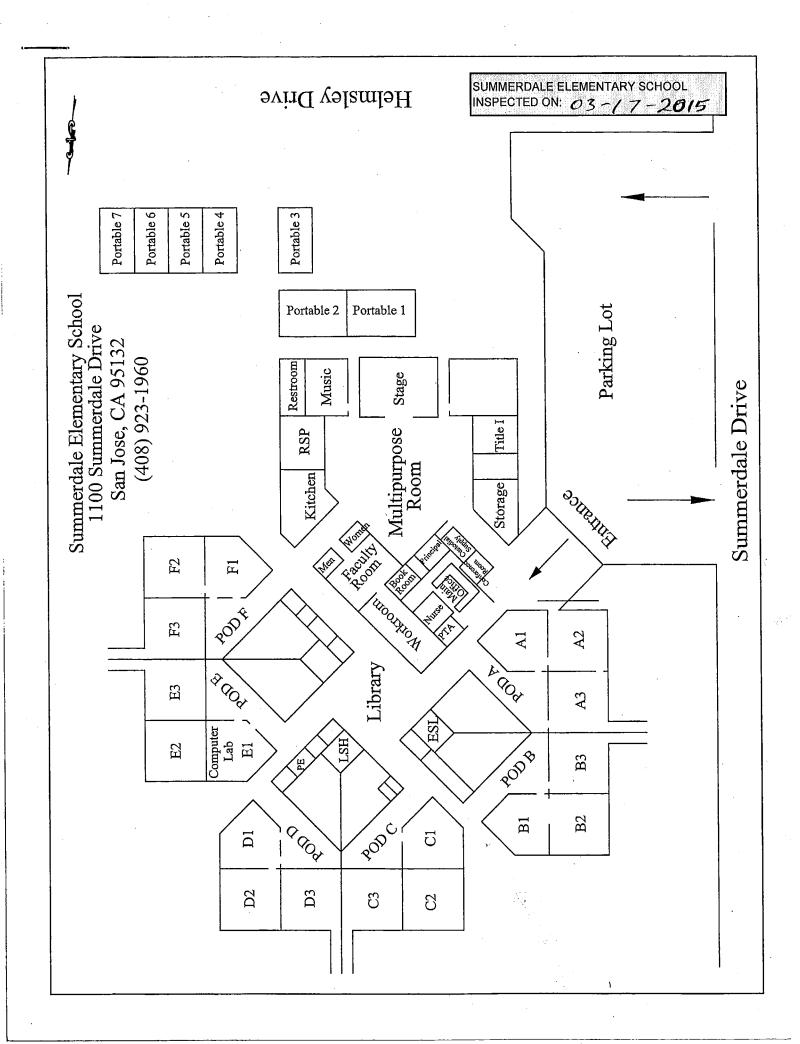

## **SUMMERDALE ELEMENTARY SCHOOL**

| BUILDING NAME BUILDING USED AS (#FLOORS) CONSTRUCTION                        | Building Area<br>(approximate) |
|------------------------------------------------------------------------------|--------------------------------|
| CLASSROOMS 01 PORTABLE BUILDING                                              |                                |
| Classroom ( 1 ) Wood and Metal Portable                                      | 960 SF                         |
| CLASSROOMS 02 PORTABLE BUILDING                                              |                                |
| Classroom ( 1 ) Wood and Metal Portable                                      | 960 SF                         |
| CLASSROOMS 03 PORTABLE BUILDING                                              |                                |
| Classroom ( 1 ) Wood and Metal Portable                                      | 960 SF                         |
| CLASSROOMS 04-07 PORTABLE BUILDING                                           |                                |
| Classrooms ( 1 ) Wood and Metal Portables                                    | 3,840 SF                       |
| MAIN BUILDING                                                                |                                |
| Classrooms, Offices, Kitchen, Multi-Purpose Room, Library, Restrooms, Storag | ges 29,700 SF                  |
| METAL STORAGE CONTAINERS                                                     |                                |
| Storage ( 1 ) Storage                                                        | 640 SF                         |
| PLASTIC SHED STORAGE CONTAINER                                               |                                |
| Storage ( 1 ) Hard Plastic                                                   | 60 SF                          |
| Total Number Of Buildings : 7 (Approx                                        | ximate) Total Sq Ft. : 37,120  |