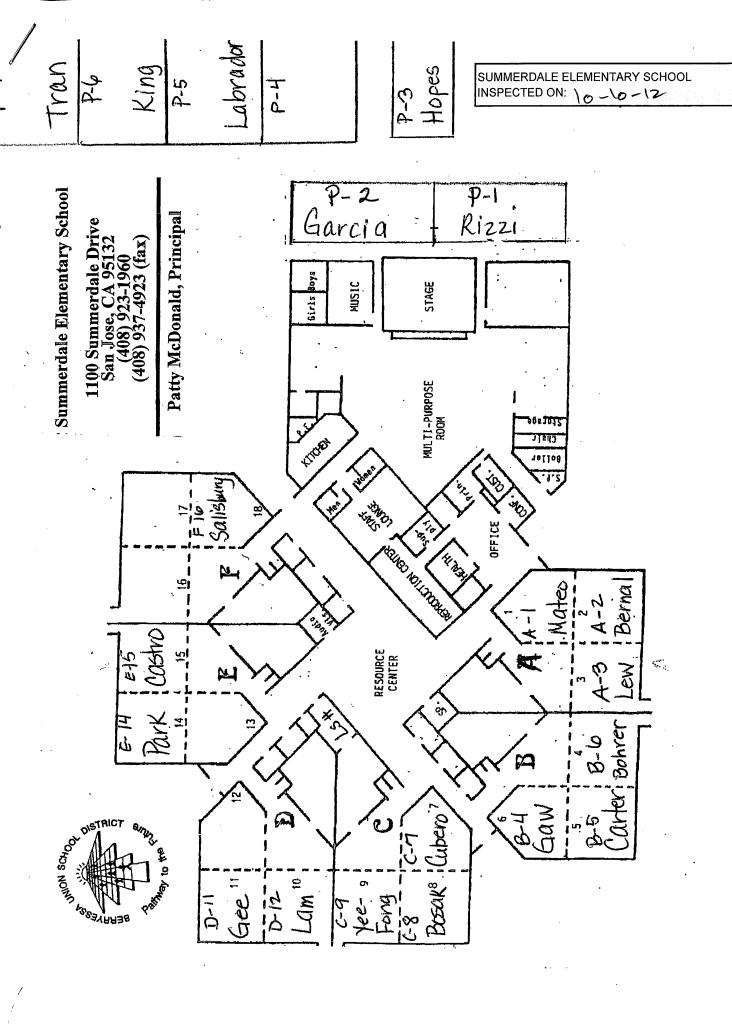

## **SUMMERDALE ELEMENTARY SCHOOL**

| BUILDING NAME BUILDING USED AS (#FLOORS) CONSTRUCTION                        | Building Area<br>(approximate) |
|------------------------------------------------------------------------------|--------------------------------|
| CLASSROOMS 01 PORTABLE BUILDING                                              |                                |
| Classroom ( 1 ) Wood and Metal Portable                                      | 960 SF                         |
| CLASSROOMS 02 PORTABLE BUILDING                                              |                                |
| Classroom ( 1 ) Wood and Metal Portable                                      | 960 SF                         |
| CLASSROOMS 03 PORTABLE BUILDING                                              |                                |
| Classroom ( 1 ) Wood and Metal Portable                                      | 960 SF                         |
| CLASSROOMS 04-07 PORTABLE BUILDING                                           |                                |
| Classrooms ( 1 ) Wood and Metal Portables                                    | 3,840 SF                       |
| MAIN BUILDING                                                                |                                |
| Classrooms, Offices, Kitchen, Multi-Purpose Room, Library, Restrooms, Storag | ges 29,700 SF                  |
| METAL STORAGE CONTAINERS                                                     |                                |
| Storage ( 1 ) Storage                                                        | 640 SF                         |
| PLASTIC SHED STORAGE CONTAINER                                               |                                |
| Storage ( 1 ) Hard Plastic                                                   | 60 SF                          |
| Total Number Of Buildings : 7 (Approx                                        | ximate) Total Sq Ft. : 37,120  |