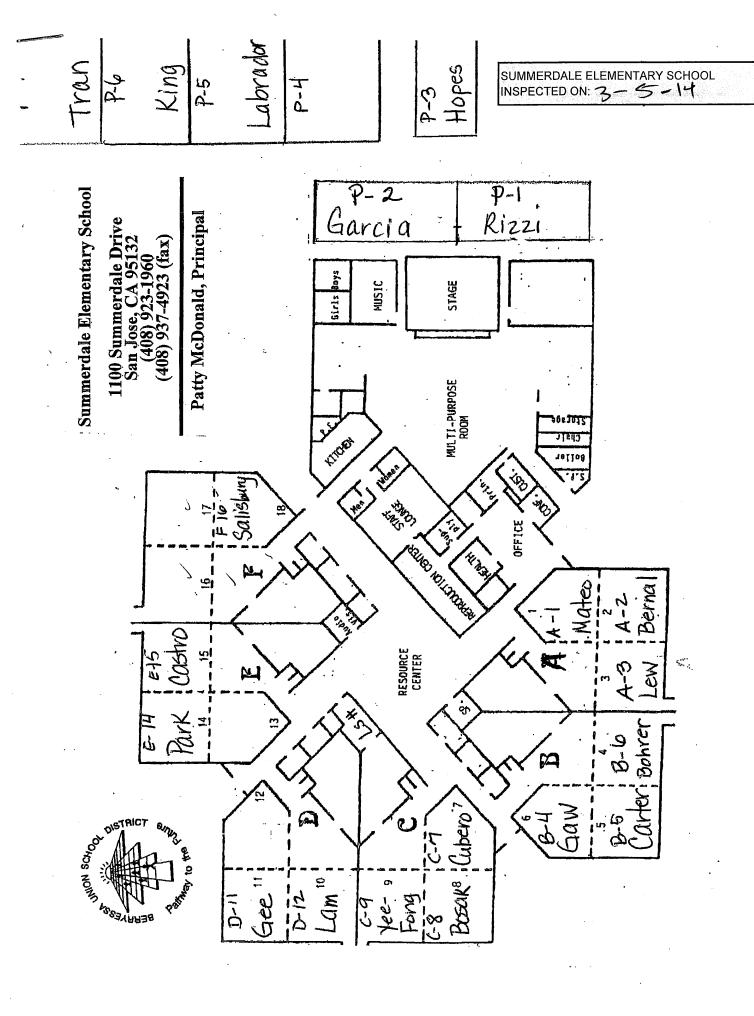

## **SUMMERDALE ELEMENTARY SCHOOL**

| BUILDING NAME BUILDING USED AS (#FLOORS) CONSTRUCTION                        | Building Area<br>(approximate) |
|------------------------------------------------------------------------------|--------------------------------|
| CLASSROOMS 01 PORTABLE BUILDING                                              |                                |
| Classroom ( 1 ) Wood and Metal Portable                                      | 960 SF                         |
| CLASSROOMS 02 PORTABLE BUILDING                                              |                                |
| Classroom ( 1 ) Wood and Metal Portable                                      | 960 SF                         |
| CLASSROOMS 03 PORTABLE BUILDING                                              |                                |
| Classroom ( 1 ) Wood and Metal Portable                                      | 960 SF                         |
| CLASSROOMS 04-07 PORTABLE BUILDING                                           |                                |
| Classrooms ( 1 ) Wood and Metal Portables                                    | 3,840 SF                       |
| MAIN BUILDING                                                                |                                |
| Classrooms, Offices, Kitchen, Multi-Purpose Room, Library, Restrooms, Storag | ges 29,700 SF                  |
| METAL STORAGE CONTAINERS                                                     |                                |
| Storage ( 1 ) Storage                                                        | 640 SF                         |
| PLASTIC SHED STORAGE CONTAINER                                               |                                |
| Storage ( 1 ) Hard Plastic                                                   | 60 SF                          |
| Total Number Of Buildings : 7 (Approx                                        | ximate) Total Sq Ft. : 37,120  |