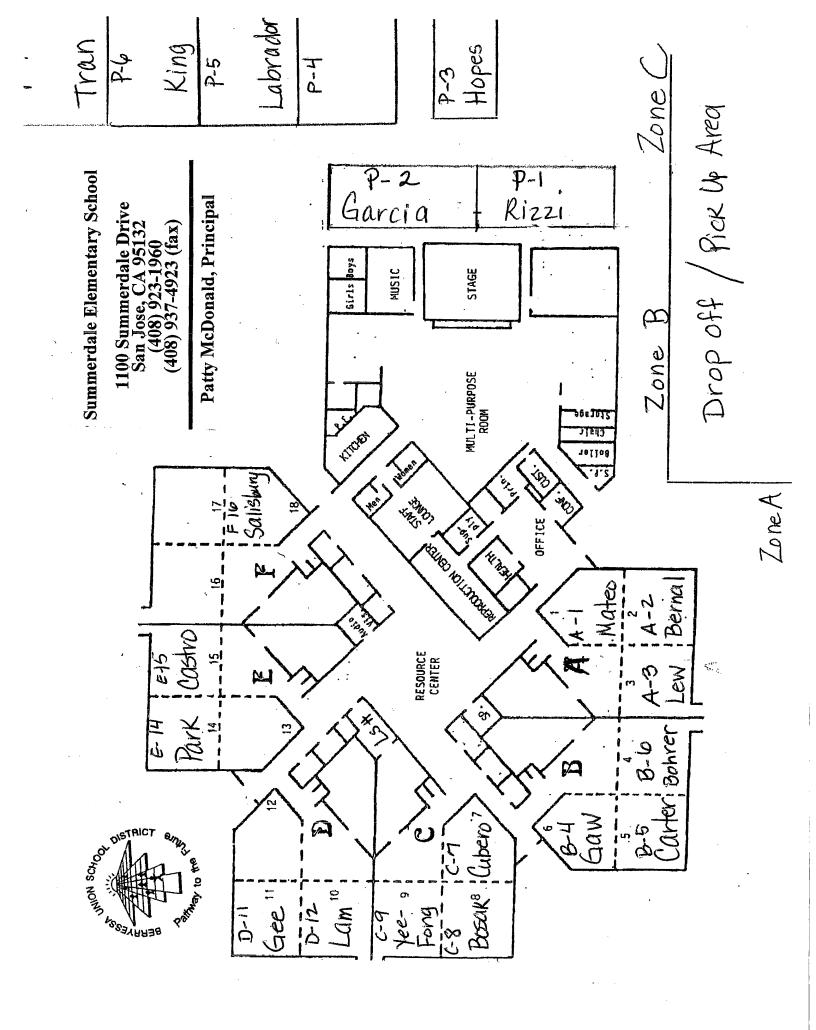

## **SUMMERDALE ELEMENTARY SCHOOL**

| BUILDING NAME BUILDING USED AS (#FLOORS) CONSTRUCTION                        | Building Area<br>(approximate) |
|------------------------------------------------------------------------------|--------------------------------|
| CLASSROOMS 01 PORTABLE BUILDING                                              |                                |
| Classroom ( 1 ) Wood and Metal Portable                                      | 960 SF                         |
| CLASSROOMS 02 PORTABLE BUILDING                                              |                                |
| Classroom ( 1 ) Wood and Metal Portable                                      | 960 SF                         |
| CLASSROOMS 03 PORTABLE BUILDING                                              |                                |
| Classroom ( 1 ) Wood and Metal Portable                                      | 960 SF                         |
| CLASSROOMS 04-07 PORTABLE BUILDING                                           |                                |
| Classrooms ( 1 ) Wood and Metal Portables                                    | 3,840 SF                       |
| MAIN BUILDING                                                                |                                |
| Classrooms, Offices, Kitchen, Multi-Purpose Room, Library, Restrooms, Storag | ges 29,700 SF                  |
| METAL STORAGE CONTAINERS                                                     |                                |
| Storage ( 1 ) Storage                                                        | 640 SF                         |
| PLASTIC SHED STORAGE CONTAINER                                               |                                |
| Storage ( 1 ) Hard Plastic                                                   | 60 SF                          |
| Total Number Of Buildings : 7 (Approx                                        | ximate) Total Sq Ft. : 37,120  |

**BUILDING NOTES:** 03/07/2017

11/30/2011 Following Classroom numbers have changed:

> B-1 now B-6; B-2 now B-5; B-3 now B-4 C-1 now C-7; C-2 now C-8; C-3 now C-9 D-1 now D-12: D-2 now D-11: D-3 now D-10 E-1 now E-13; E-2 now E-14; E-3 now E-15 F-1 now F-18; F-2 now F-17; F-3 now F-16.

Following Classroom numbers have changed: 09/18/2015

> B-4 is now B-1, B-5 is now B-2, B-6 is now B-3, C-7 is now C-1, C-8 is now C-2, C-9 is now C-3, C-10 is now D-1, C-11 is now D-2,, C-12 is now D-3, C-13 is now E-3, C-14 is now E-2, C-15 is now E-1, C-16 is

now F-1, C-17 is now F-2, and C-18 is now F-3

**MAIN BUILDING** 

2 STUDENT RESTROOMS(EXTERIOR ACCESS) AND 2 STAFF RESTROOMS(BY STAFF LOUNGE)

456 SF **EPOXY COATING** 

17-059AAA **NEW MATERIAL** 

Green Epoxy Floor Coating Material. This Material is in GOOD condition as of this date. 03/29/2017