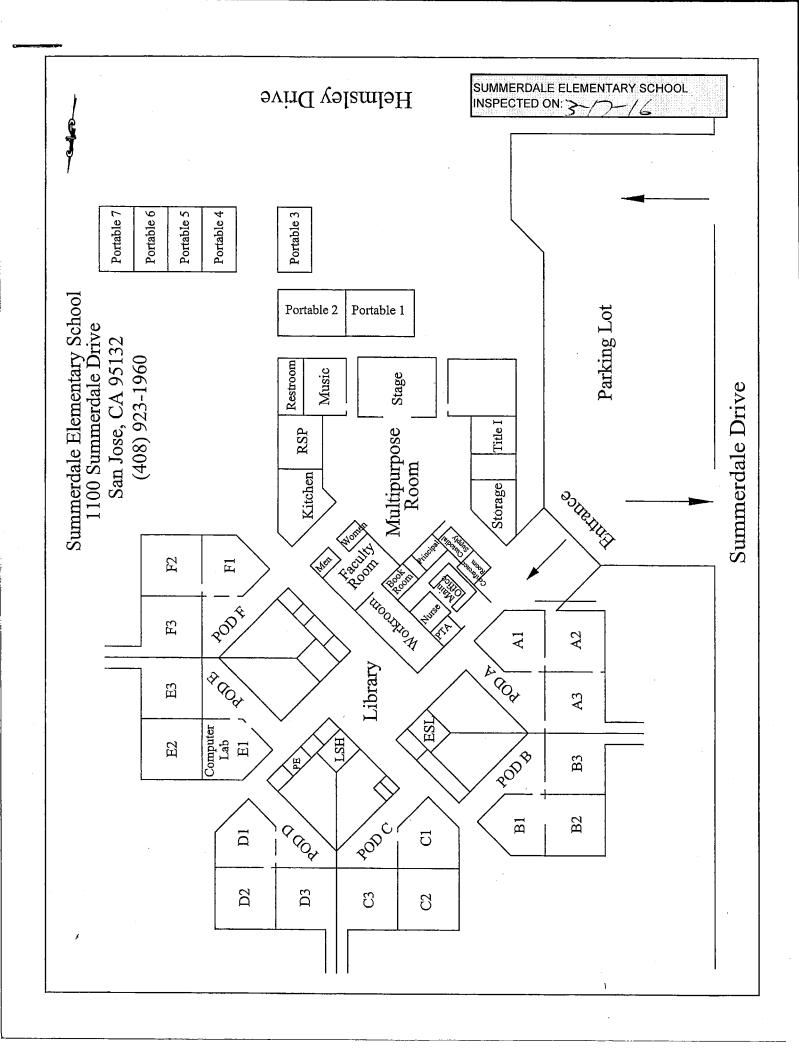

## **SUMMERDALE ELEMENTARY SCHOOL**

| BUILDING NAME BUILDING USED AS (#FLOORS) CONSTRUCTION                        | Building Area<br>(approximate) |
|------------------------------------------------------------------------------|--------------------------------|
| CLASSROOMS 01 PORTABLE BUILDING                                              |                                |
| Classroom ( 1 ) Wood and Metal Portable                                      | 960 SF                         |
| CLASSROOMS 02 PORTABLE BUILDING                                              |                                |
| Classroom ( 1 ) Wood and Metal Portable                                      | 960 SF                         |
| CLASSROOMS 03 PORTABLE BUILDING                                              |                                |
| Classroom ( 1 ) Wood and Metal Portable                                      | 960 SF                         |
| CLASSROOMS 04-07 PORTABLE BUILDING                                           |                                |
| Classrooms ( 1 ) Wood and Metal Portables                                    | 3,840 SF                       |
| MAIN BUILDING                                                                |                                |
| Classrooms, Offices, Kitchen, Multi-Purpose Room, Library, Restrooms, Storag | ges 29,700 SF                  |
| METAL STORAGE CONTAINERS                                                     |                                |
| Storage ( 1 ) Storage                                                        | 640 SF                         |
| PLASTIC SHED STORAGE CONTAINER                                               |                                |
| Storage ( 1 ) Hard Plastic                                                   | 60 SF                          |
| Total Number Of Buildings : 7 (Approx                                        | ximate) Total Sq Ft. : 37,120  |